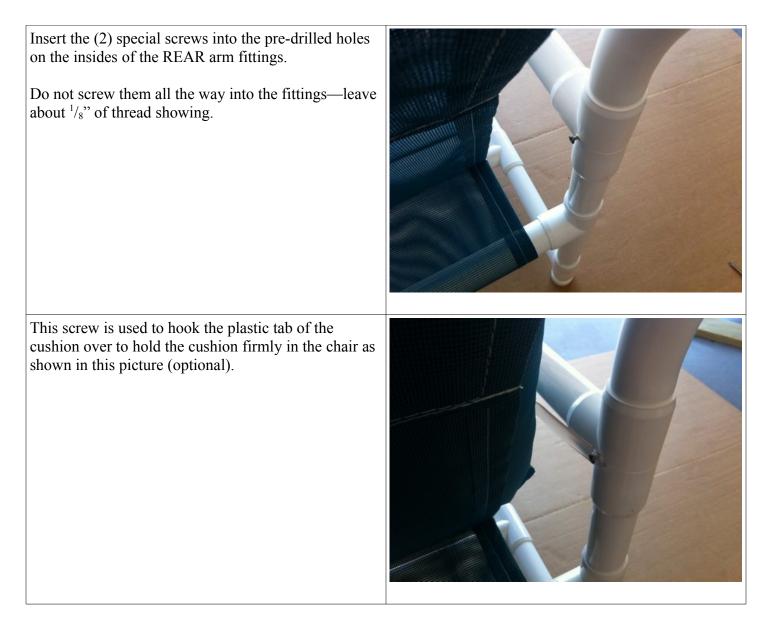

Insert the (6) supplied screws into the pre-drilled holes underneath each of the crossbar fittings on both sides.

We urge you to watch the 2-minute chair assembly video on our website at: <u>http://pipefinepatiofurniture.com/furniture-assembly-videos.html</u>