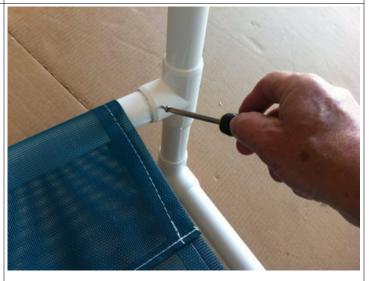

Insert the (6) supplied screws into the pre-drilled holes underneath each of the crossbar fittings on both sides.

We urge you to watch the 2-minute chair assembly video on our website at: <u>http://pipefinepatiofurniture.com/furniture-assembly-videos.html</u>