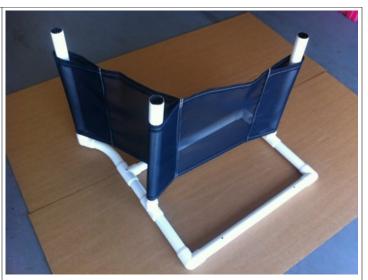

## Parts List

<u>Chair</u>:
(2) side frames
(3) crossbars
(6) screws for chair
(2) screws for cushion attachment

| Lay one of the chair sides on the floor and insert the<br>TOP and FRONT crossbars only. Do not insert the<br>REAR crossbar at this time. |  |
|------------------------------------------------------------------------------------------------------------------------------------------|--|
| <ul><li>Place the sling over the crossbars.</li><li>The longer end of the sling is the SEAT part.</li></ul>                              |  |

Now insert the REAR crossbar through the loop in the sling and insert the end of the crossbar into the REAR pipe fitting.

It may require some pressure to stretch the sling tight while you insert the crossbar.

Make sure the sling is centered on the crossbars as you do this, as it will be impossible to move it once the other side of the chair is in place.

Once in place, tap the crossbars fully into the fittings with a wooden or rubber mallet, or use a block of wood to protect the pipe ends if using a metal hammer.