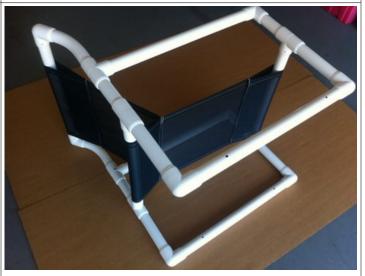

Once all crossbars are inserted, press the frames together by pushing down on them, then fully insert them with a mallet.

DO NOT HIT THE FRAMES HARD WITH THE MALLET, OR THE PIPE OR FITTINGS MAY BREAK.

Stand the chair upright on a level surface and press down on the arms to align the frame.

Insert the (6) supplied screws into the pre-drilled holes underneath each of the crossbar fittings on both sides.

We urge you to watch the 2-minute chair assembly video on our website at: <u>http://pipefinepatiofurniture.com/furniture-assembly-videos.html</u>